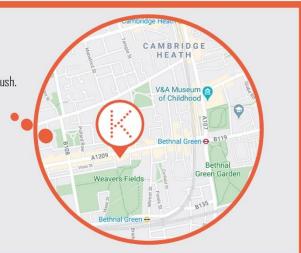

# SHOP IN-STORE - FROM 2ND OCTOBER 2023

Our high street store is open 6 days a week (please check our site for opening hours). For the summer break we encourage parents to visit us in-store EARLY to avoid the back-to-school rush.

#### 388-390 Bethnal Green Road, London, E2 OAH (Opposite Tesco)

WELL STOCKED

QUICK IN-STORE

SERVICE

PERSONAL SALES **THATRIZZA** 

PUBLIC TRANSPORT **ACCESSIBLE** 

CASH & CARD **ACCEPTED** 